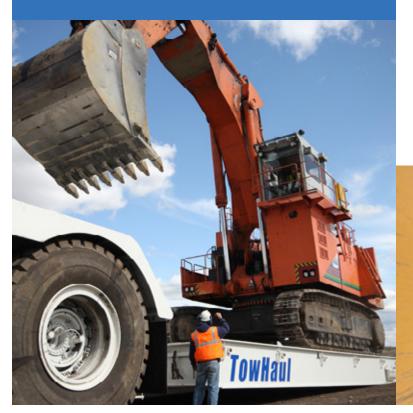

### **PRODUCT LINE**

Our presales Engineering Team will review your equipment loading profiles to ensure that your TowHaul equipment is precisely matched with your needs.

- Lowboy
- Multi-purpose Gooseneck
- Rear-loading Lowboy
- Dragline Bucket Transporter