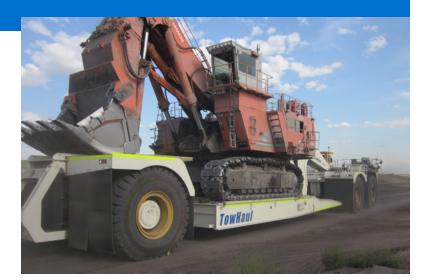

# Lowboy **TRAILERS** 120 - 700 Ton Capacity

TowHaul's Flagship Product

THE ORIGINAL, THE BEST

The epitome of engineering excellence, the front-loading lowboy stands as TowHaul's flagship product. This lowprofile, modular marvel is a testament to versatility, designed to enhance the flexibility of your fleet. Capable of transporting a wide array of tracked equipment, it is the ideal companion for any surface mine. Its innovative design allows for seamless integration into various work environments, ensuring that your operations run smoothly and efficiently.

Every feature of the TowHaul Lowboy is crafted with the user's experience at the forefront. From the ground up, it's built for convenience—its modular nature ensures ease of shipment and assembly, minimizing downtime and maximizing productivity. The robust, single, haul truckstyle axle provides stability, while the expansive loading platform accommodates a diverse range of equipment. Customization is key; each lowboy is tailored to meet the unique needs of our clients, ensuring that your specific requirements are met with precision and care. TowHaul's commitment to quality and customer satisfaction is evident in every lowboy that rolls out into the field.