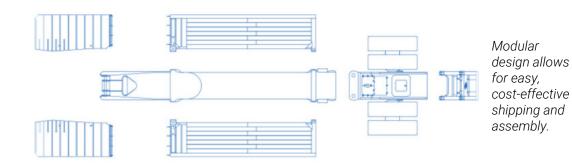

Every feature of the TowHaul Lowboy is crafted with the user's experience at the forefront. From the ground up, it's built for convenience—its modular nature ensures ease of shipment and assembly, minimizing downtime and maximizing productivity. The robust, single, haul truckstyle axle provides stability, while the expansive loading platform accommodates a diverse range of equipment. Customization is key; each lowboy is tailored to meet the unique needs of our clients, ensuring that your specific requirements are met with precision and care. TowHaul's commitment to quality and customer satisfaction is evident in every lowboy that rolls out into the field.