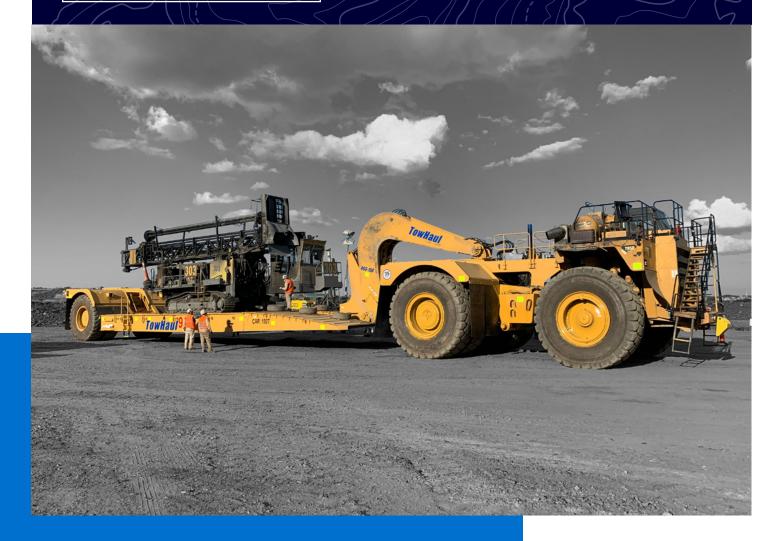

# Lowboy **TRAILERS** 120 - 700 Ton Capacity

TowHaul's Flagship Product

THE ORIGINAL, THE BEST

The epitome of engineering excellence, the front-loading lowboy stands as TowHaul's flagship product. This lowprofile, modular marvel is a testament to versatility, designed to enhance the flexibility of your fleet. Capable of transporting a wide array of tracked equipment, it is the ideal companion for any surface mine. Its innovative design allows for seamless integration into various work environments, ensuring that your operations run smoothly and efficiently.

Every feature of the TowHaul Lowboy is crafted with the user's experience at the forefront. From the ground up, it's built for convenience—its modular nature ensures ease of shipment and assembly, minimizing downtime and maximizing productivity. The robust, single, haul truckstyle axle provides stability, while the expansive loading platform accommodates a diverse range of equipment. Customization is key; each lowboy is tailored to meet the unique needs of our clients, ensuring that your specific requirements are met with precision and care. TowHaul's commitment to quality and customer satisfaction is evident in every lowboy that rolls out into the field.