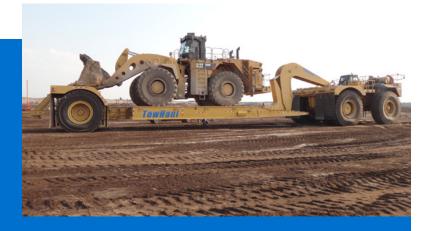

# Lowboy **TRAILERS** 120 - 700 Ton Capacity

TowHaul's Flagship Product

THE ORIGINAL, THE BEST

The epitome of engineering excellence, the front-loading lowboy stands as TowHaul's flagship product. This lowprofile, modular marvel is a testament to versatility, designed to enhance the flexibility of your fleet. Capable of transporting a wide array of tracked equipment, it is the ideal companion for any surface mine. Its innovative design allows for seamless integration into various work environments, ensuring that your operations run smoothly and efficiently.

Every feature of the TowHaul Lowboy is crafted with the user's experience at the forefront. From the ground up, it's built for convenience—its modular nature ensures ease of shipment and assembly, minimizing downtime and maximizing productivity. The robust, single, haul truckstyle axle provides stability, while the expansive loading platform accommodates a diverse range of equipment. Customization is key; each lowboy is tailored to meet the unique needs of our clients, ensuring that your specific requirements are met with precision and care. TowHaul's commitment to quality and customer satisfaction is evident in every lowboy that rolls out into the field.