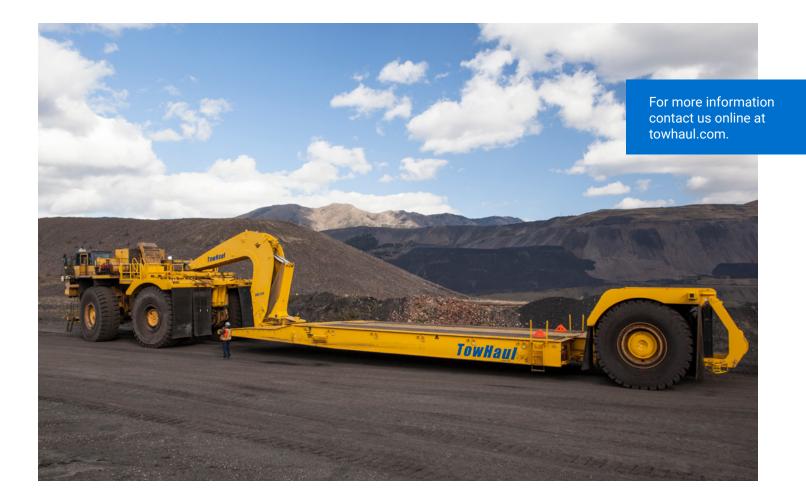

# Lowboy **TRAILERS** 120 - 700 Ton Capacity

TowHaul's Flagship Product

THE ORIGINAL, THE BEST

The epitome of engineering excellence, the front-loading lowboy stands as TowHaul's flagship product. This lowprofile, modular marvel is a testament to versatility, designed to enhance the flexibility of your fleet. Capable of transporting a wide array of tracked equipment, it is the ideal companion for any surface mine. Its innovative design allows for seamless integration into various work environments, ensuring that your operations run smoothly and efficiently.

Salo Andrea Drive Belgrade, Montana 59714 U.S.A.

🔀 TowHaul@towhaul.com

**L** +1 (406) 388-3424

towhaul.com