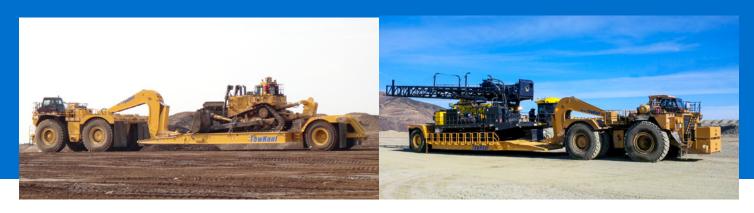

# Lowboy **TRAILERS** 120 - 700 Ton Capacity

TowHaul's Flagship Product

THE ORIGINAL, THE BEST

The epitome of engineering excellence, the front-loading lowboy stands as TowHaul's flagship product. This lowprofile, modular marvel is a testament to versatility, designed to enhance the flexibility of your fleet. Capable of transporting a wide array of tracked equipment, it is the ideal companion for any surface mine. Its innovative design allows for seamless integration into various work environments, ensuring that your operations run smoothly and efficiently.

Every feature of the TowHaul Lowboy is crafted with the user's experience at the forefront. From the ground up, it's built for convenience—its modular nature ensures ease of shipment and assembly, minimizing downtime and maximizing productivity. The robust, single, haul truckstyle axle provides stability, while the expansive loading platform accommodates a diverse range of equipment. Customization is key; each lowboy is tailored to meet the unique needs of our clients, ensuring that your specific requirements are met with precision and care. TowHaul's commitment to quality and customer satisfaction is evident in every lowboy that rolls out into the field.