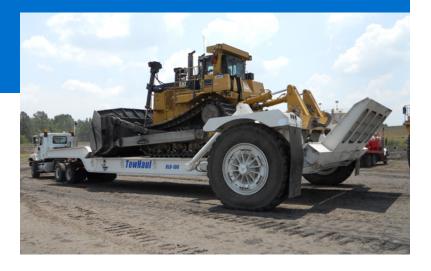

PROVEN STABILITY WHEN SMALL IS PRACTICAL

The TowHaul Rear-Loading Lowboy is purpose-built for rugged conditions, making it an excellent choice for dozers and small drills. Its compact and agile design ensures compatibility with various prime movers, such as articulated dump trucks, and heavy-duty over-the-road trucks.

Notably, this lowboy features a low-profile loading angle and exceptional ground clearance, enhancing its versatility and efficiency. Whether you're navigating challenging terrains or transporting heavy equipment, the TowHaul Rear-Loading Lowboy delivers reliable performance.