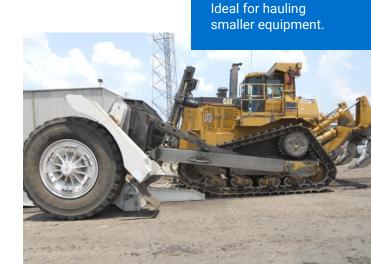

PROVEN STABILITY WHEN SMALL IS PRACTICAL

The TowHaul Rear-Loading Lowboy is purpose-built for rugged conditions, making it an excellent choice for dozers and small drills. Its compact and agile design ensures compatibility with various prime movers, such as articulated dump trucks, and heavy-duty over-the-road trucks.

Notably, this lowboy features a low-profile loading angle and exceptional ground clearance, enhancing its versatility and efficiency. Whether you're navigating challenging terrains or transporting heavy equipment, the TowHaul Rear-Loading Lowboy delivers reliable performance.

## Rear-Loading LOWBOY TRAILER

80 - 100 Ton Capacity