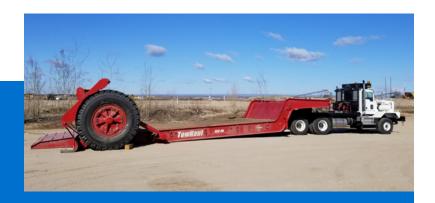

## AVAILABLE REAR-LOADING LOWBOY TRAILER MODEL

MODEL

**RLD 80** 

## **BENEFITS & FEATURES**

- Hydraulic ramps
- Easy and quick to load
- Versatile design allows it to work with a variety of prime movers
- Low-profile loading angle
- Simple controls with one-button operation
- Uses industry standard wheel ends for efficient maintenance and tire matching