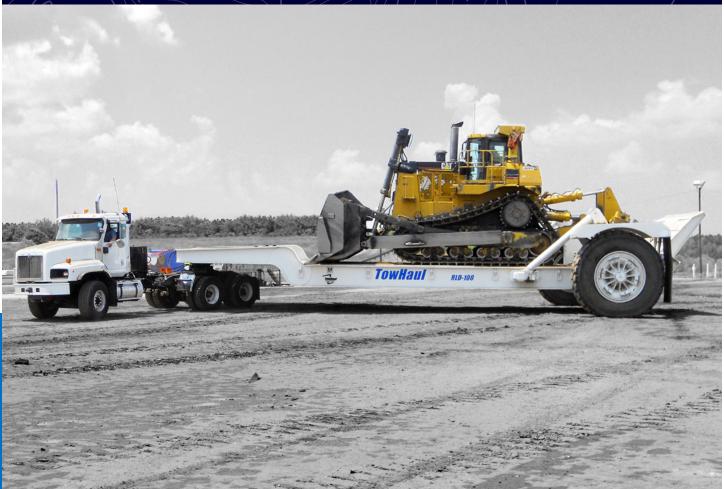

PROVEN STABILITY WHEN SMALL IS PRACTICAL

The TowHaul Rear-Loading Lowboy is purpose-built for rugged conditions, making it an excellent choice for dozers and small drills. Its compact and agile design ensures compatibility with various prime movers, such as articulated dump trucks, and heavy-duty over-the-road trucks.

Notably, this lowboy features a low-profile loading angle and exceptional ground clearance, enhancing its versatility and efficiency. Whether you're navigating challenging terrains or transporting heavy equipment, the TowHaul Rear-Loading Lowboy delivers reliable performance.