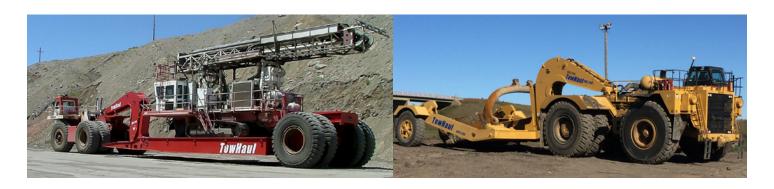

## **BENEFITS & FEATURES**

- Multipurpose Gooseneck turns a single haul truck into a multi-function tool
  - Connect with and pull a TowHaul Lowboy
  - Tow disabled haul trucks with the Towing Conversion Package
  - Connect with and pull a Dragline Bucket Transporter
- Optional Towing Conversion Package includes:
  - Park Brake Release System
  - Auxiliary dump (buddy dump) system
  - Wireless remote control
  - Prime mover walkways and fenders
- Pairs with many brands and sizes of rigid-frame haul trucks
- The hydraulically activated Grab Hook allows for simple, fast connection to the Lowboy
- Hook-up time of less than 90 seconds
- Proven durability in harsh operating conditions