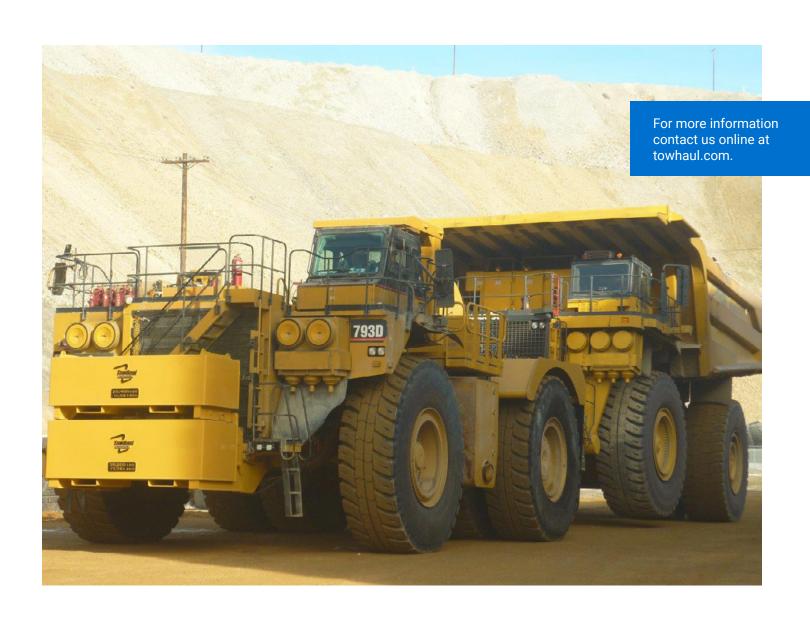

a quick, precise, and reliable connection that enhances workflow efficiency and equipment safety.







## **BENEFITS & FEATURES**

- Multipurpose Gooseneck turns a single haul truck into a multi-function tool
  - Connect with and pull a TowHaul Lowboy
  - Tow disabled haul trucks with the Towing Conversion Package
  - Connect with and pull a Dragline Bucket Transporter
- Optional Towing Conversion Package includes:
  - Park Brake Release System
  - Auxiliary dump (buddy dump) system
  - Wireless remote control
  - Prime mover walkways and fenders
- Pairs with many brands and sizes of rigid-frame haul trucks
- The hydraulically activated Grab Hook allows for simple, fast connection to the Lowboy
- Hook-up time of less than 90 seconds
- Proven durability in harsh operating conditions







- 340 Andrea Drive Belgrade, Montana 59714 U.S.A.
- ➤ TowHaul@towhaul.com
- +1 (406) 388-3424
- towhaul.com