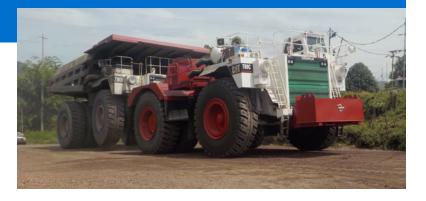

STREAMLINED TOWING AND HAULING

The TowHaul multi-purpose Gooseneck represents a significant advancement in the efficiency and versatility of heavy-duty equipment. Its innovative design is tailored to maximize the utility of your fleet, ensuring that every vehicle is always mission-ready. The Gooseneck's compatibility with a wide array of machinery means that it can seamlessly transition between tasks, from towing to hauling, without the need for extensive modifications or downtime. This adaptability is further enhanced by the use of a hydraulic grab hook when connecting to a TowHaul Lowboy. The hydraulic Grab Hook serves as an alignment guide which is crucial for the safe and proper operation of the connected equipment. This ensures that the Gooseneck is not only quick to connect but also correctly positioned, reducing the risk of malfunctions or accidents due to misalignment. The result is a more efficient workflow, as operators can trust in the Gooseneck's ability to provide a fast, accurate, and robust connection every time, allowing them to focus on the job at hand with confidence that their equipment is performing optimally.

## **BENEFITS & FEATURES**

- Multipurpose Gooseneck turns a single haul truck into a multi-function tool
  - Connect with and pull a TowHaul Lowboy
  - Tow disabled haul trucks with the Towing Conversion Package
  - Connect with and pull a Dragline Bucket Transporter
- Optional Towing Conversion Package includes:
  - Park Brake Release System
  - Auxiliary dump (buddy dump) system
  - Wireless remote control
  - Prime mover walkways and fenders
- Pairs with many brands and sizes of rigid-frame haul trucks
- The hydraulically activated Grab Hook allows for simple, fast connection to the Lowboy
- Hook-up time of less than 90 seconds
- Proven durability in harsh operating conditions