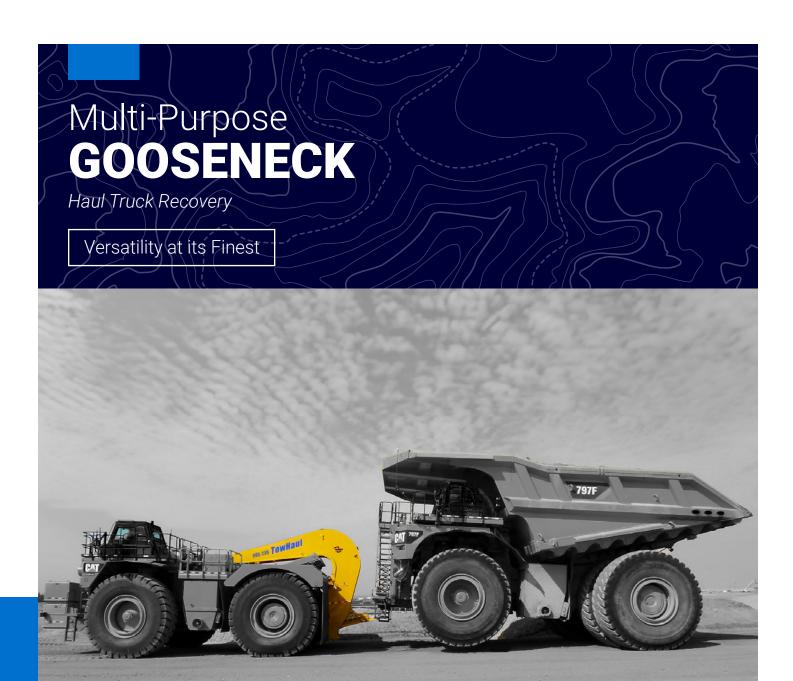

Haul Truck Recovery

## **VERSATILITY AT ITS FINEST:**

Compatibility with a wide array of machinery means that it can seamlessly transition between tasks, from towing to hauling.

STREAMLINED TOWING AND HAULING

The TowHaul multi-purpose Gooseneck represents a significant advancement in the efficiency and versatility of heavy-duty equipment. Its innovative design is tailored to maximize the utility of your fleet, ensuring that every vehicle is always mission-ready. The Gooseneck's compatibility with a wide array of machinery means that it can seamlessly transition between tasks, from towing to hauling, without the need for extensive modifications or downtime. This adaptability is further enhanced by the use of a hydraulic grab hook when connecting to a TowHaul Lowboy. The hydraulic Grab Hook serves as an alignment guide which is crucial for the safe and proper operation of the connected equipment. This ensures that the Gooseneck is not only quick to connect but also correctly positioned, reducing the risk of malfunctions or accidents due to misalignment. The result is a more efficient workflow, as operators can trust in the Gooseneck's ability to provide a fast, accurate, and robust connection every time, allowing them to focus on the job at hand with confidence that their equipment is performing optimally.