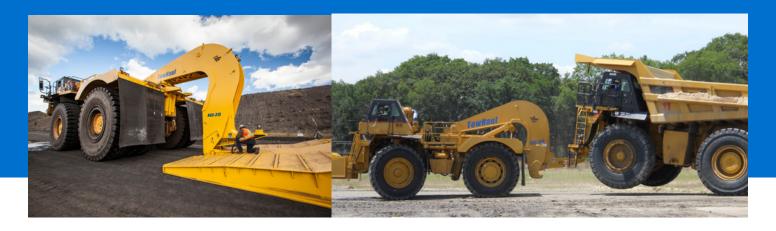

## **VERSATILITY AT ITS FINEST:**

Compatibility with a wide array of machinery means that it can seamlessly transition between tasks, from towing to hauling.

## SIMPLE AND QUICK CONNECT:

The hydraulic Grab Hook acts as an alignment guide, and enables a quick, precise, and reliable connection that enhances workflow efficiency and equipment safety.