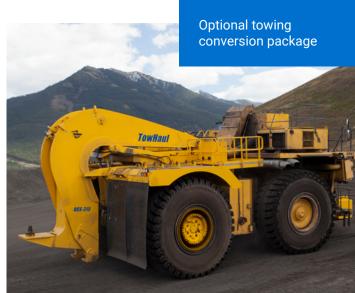

## **BENEFITS & FEATURES**

- Multipurpose Gooseneck turns a single haul truck into a multi-function tool
  - Connect with and pull a TowHaul Lowboy
  - Tow disabled haul trucks with the Towing Conversion Package
  - Connect with and pull a Dragline Bucket Transporter
- Optional Towing Conversion Package includes:
  - Park Brake Release System
  - Auxiliary dump (buddy dump) system
  - Wireless remote control
  - Prime mover walkways and fenders
- Pairs with many brands and sizes of rigid-frame haul trucks
- The hydraulically activated Grab Hook allows for simple, fast connection to the Lowboy
- Hook-up time of less than 90 seconds
- Proven durability in harsh operating conditions