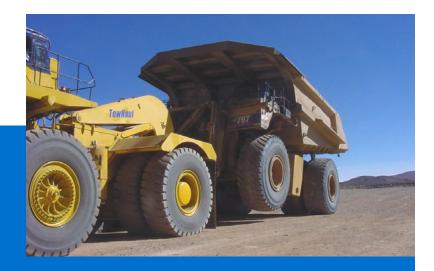

STREAMLINED TOWING AND HAULING

The TowHaul multi-purpose Gooseneck represents a significant advancement in the efficiency and versatility of heavy-duty equipment. Its innovative design is tailored to maximize the utility of your fleet, ensuring that every vehicle is always mission-ready. The Gooseneck's compatibility with a wide array of machinery means that it can seamlessly transition between tasks, from towing to hauling, without the need for extensive modifications or downtime. This adaptability is further enhanced by the use of a hydraulic grab hook when connecting to a TowHaul Lowboy. The hydraulic Grab Hook serves as an alignment guide which is crucial for the safe and proper operation of the connected equipment. This ensures that the Gooseneck is not only quick to connect but also correctly positioned, reducing the risk of malfunctions or accidents due to misalignment. The result is a more efficient workflow, as operators can trust in the Gooseneck's ability to provide a fast, accurate, and robust connection every time, allowing them to focus on the job at hand with confidence that their equipment is performing optimally.

## **BENEFITS & FEATURES**

- Multipurpose Gooseneck turns a single haul truck into a multi-function tool
  - Connect with and pull a TowHaul Lowboy
  - Tow disabled haul trucks with the Towing Conversion Package
  - Connect with and pull a Dragline Bucket Transporter
- Optional Towing Conversion Package includes:
  - Park Brake Release System
  - Auxiliary dump (buddy dump) system
  - Wireless remote control
  - Prime mover walkways and fenders
- Pairs with many brands and sizes of rigid-frame haul trucks
- The hydraulically activated Grab Hook allows for simple, fast connection to the Lowboy
- Hook-up time of less than 90 seconds
- Proven durability in harsh operating conditions