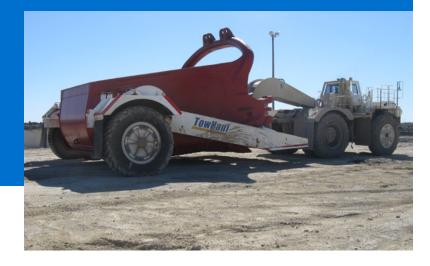

SIMPLIFYING BUCKET MAINTENANCE

TowHaul has streamlined the process of moving dragline buckets. Traditionally, taking buckets in for repair has been both costly and time-consuming. However, with the TowHaul Dragline Bucket Transporter (BTS), we've revolutionized the approach.

The BTS operates seamlessly alongside the versatile TowHaul Gooseneck, eliminating the need for cranes and other heavy equipment. Plus, each BTS is customized to fit the full range of our operation's dragline buckets.

## Dragline BUCKET TRANSPORTER

## **BENEFITS & FEATURES**

- Uses the versatile TowHaul Gooseneck
- Safe, guick single-person operation
- Eliminates the need for cranes and auxiliary equipment
- Customizable to serve your operation
- Patented transporter straddles dragline buckets and uses hydraulic cylinders to safely lift and haul
- Simple to maintain