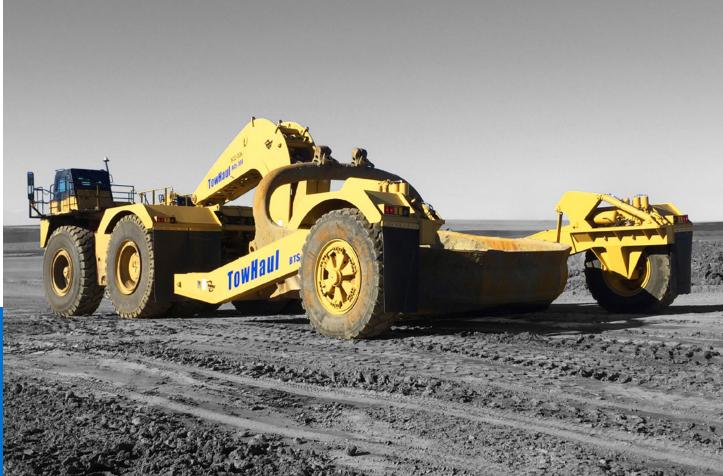

SIMPLIFYING BUCKET MAINTENANCE

TowHaul has streamlined the process of moving dragline buckets. Traditionally, taking buckets in for repair has been both costly and time-consuming. However, with the TowHaul Dragline Bucket Transporter (BTS), we've revolutionized the approach.

The BTS operates seamlessly alongside the versatile TowHaul Gooseneck, eliminating the need for cranes and other heavy equipment. Plus, each BTS is customized to fit the full range of our operation's dragline buckets.

## **BENEFITS & FEATURES**

- Uses the versatile TowHaul Gooseneck
- Safe, guick single-person operation
- Eliminates the need for cranes and auxiliary equipment
- Customizable to serve your operation
- Patented transporter straddles dragline buckets and uses hydraulic cylinders to safely lift and haul
- Simple to maintain