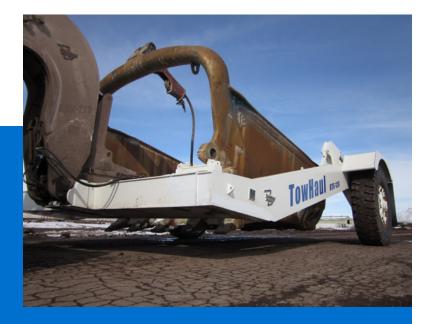

## **BENEFITS & FEATURES**

- Uses the versatile TowHaul Gooseneck
- Safe, guick single-person operation
- Eliminates the need for cranes and auxiliary equipment
- Customizable to serve your operation
- Patented transporter straddles dragline buckets and uses hydraulic cylinders to safely lift and haul
- Simple to maintain