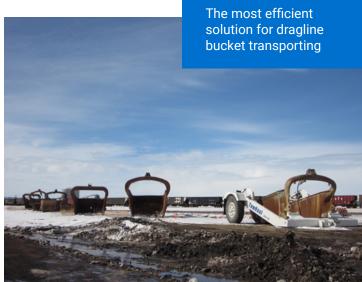

SIMPLIFYING BUCKET MAINTENANCE

TowHaul has streamlined the process of moving dragline buckets. Traditionally, taking buckets in for repair has been both costly and time-consuming. However, with the TowHaul Dragline Bucket Transporter (BTS), we've revolutionized the approach.

The BTS operates seamlessly alongside the versatile TowHaul Gooseneck, eliminating the need for cranes and other heavy equipment. Plus, each BTS is customized to fit the full range of our operation's dragline buckets.

## **BENEFITS & FEATURES**

- Uses the versatile TowHaul Gooseneck
- Safe, guick single-person operation
- Eliminates the need for cranes and auxiliary equipment
- Customizable to serve your operation
- Patented transporter straddles dragline buckets and uses hydraulic cylinders to safely lift and haul
- Simple to maintain